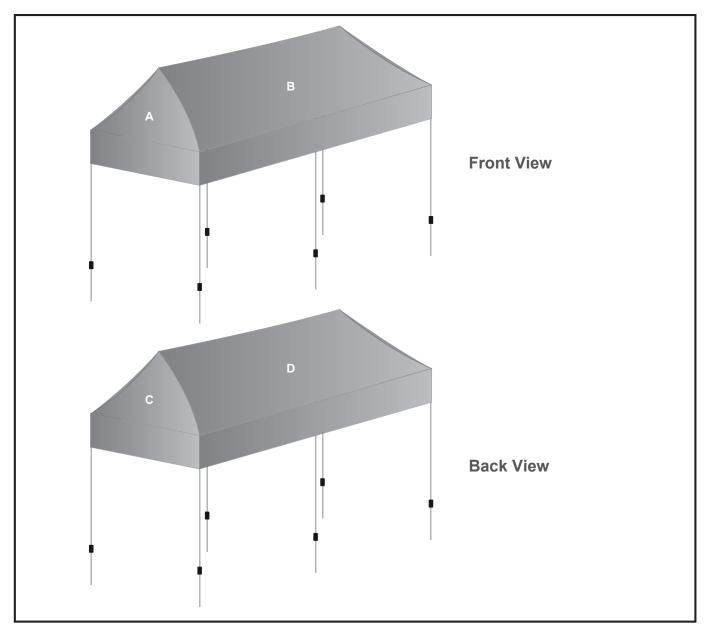

## **Branding Options:**

Position: A - C - Roof SS Position: B - D - Roof LS

Size: 3100mm wide x 2320mm high Size: 4688mm wide x 2320mm high